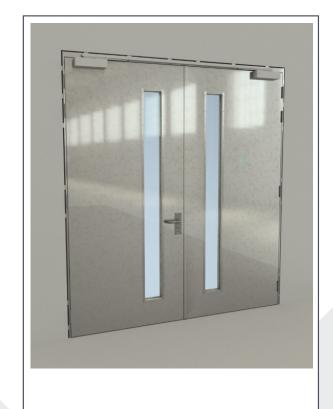

## THE STRENGTH TO PROTECT

Rhino-FDi90HL premium fire rated latched doors are used mainly for internal applications in commercial and industrial buildings where enhanced insulation and reduced radiated heat are required.

**Performance ratings:** El<sub>2</sub>90 (integrity & insulation to 90

minutes) to EN1634-1.

Certificate No. IFCC 1825

https://www.ifccertification.com/

Configurations: Single swing

Single leaf, double and unequal leaf. Fixed/Removable over panels. Side panels. Clear openings up to 2862 x 3100mm

**Leaf:** 63mm thick with 1.2mm skins

with an insulated core

**Edge:** Rebated with astragal

Frame: 100mm deep single rebate

profile from 1.5mm thick steel

Threshold: None

Seals: Intumescent teardrop seals and

strips on three sides of leaves

**Ironmongery:** 4 No. stainless steel butt hinges

per leaf

Overhead closers

Vision panels: Available in a range of sizes.