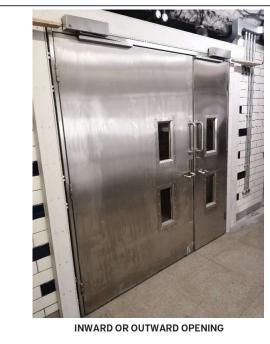

## RHINO-FD120HL

**Premium Fire Rated Door Sets** 

## THE STRENGTH TO PROTECT

**Rhino-FD120HL** premium fire rated latched doors are used mainly for internal and external applications in commercial and industrial buildings.

Performance ratings: Up to E120 (integrity only) to

EN1634-1.

Certificate No. IFCC 1692

https://www.ifccertification.com/

Configurations: Single swing

Double and unequal leaf, normally held open option. Clear openings

up to 2120 x 2100mm

**Leaf:** 55mm thick with 1.5mm stainless

steel skins with a stainless steel

stiffened core

Non-rebated leading edge to allow

independent leaf operation

Edge Flush

Frame: 120mm deep single rebate profile

from 2.0mm thick stainless steel

Threshold: None

Seals: Intumescent fire and smoke strip

on three sides of leaves

**Ironmongery:** 3 No. stainless steel butt hinges

per leaf

Concealed panic bolts with lever

handle / push pad operation

Overhead closers

Vision panels Choice of sizes

Surface finish: Stainless Steel (any finish) or

carbon steel with PPC to any RAL

colour as standard