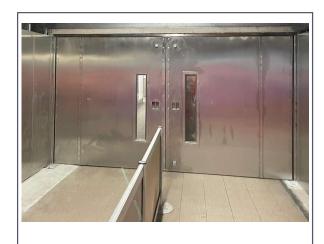

# Rhino-FD90HL premium fire rated latch-less doors are used mainly for internal and external applications in commercial and industrial buildings.

Performance ratings: Up to E90 (integrity only) to

EN1634-1. Standard smoke control leakage to EN1634-3: 2004; <3.0m³/m/h at 25Pa.

Certificate No. IFCC 1666

https://www.ifccertification.com/

**Configurations:** Single swing

Single, double and unequal leaf, normally held open option. Clear openings up to 4000 x 2640mm

**Leaf:** 92mm thick with 1.5mm stainless

steel skins with a stainless steel

stiffened core

Edge: Flush

**Frame:** 150mm deep single rebate

profile from 1.5mm thick

stainless steel

Threshold: None

Seals: Intumescent fire and smoke strip

mounted in adjustable stainless

steel trims on three Sides of leaves

**Ironmongery:** Floor concealed door closer and

top pivot

Custom recessed pull handles

Vision panels: Choice of sizes

Surface finish: Stainless Steel (any finish) or

carbon steel with PPC to anv

INWARD OR OUTWARD OPENING