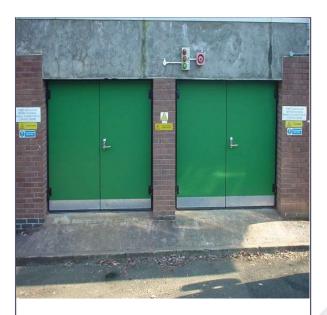

## Rhino-HC Government security rated hinged doors

Designed to resist deliberate forced entry, blast, vehicle ram and ballistic attacks

| Tested to:               | UK Government CPNI security<br>MFES level                                                                                                            |
|--------------------------|------------------------------------------------------------------------------------------------------------------------------------------------------|
| Optional ratings:        | Blast resistance<br>Ballistic resistance to FB4/G2<br>Ram Resistance to BSi<br>PAS68 (amended)<br>Acoustic attenuation up to<br>R <sub>w</sub> 40dB. |
| Configurations:          | Single and double leaf, single swing with side and over panels                                                                                       |
| Maximum<br>Opening size: | 2800x3000mm (w x h)                                                                                                                                  |
| Leaf:                    | 90mm thick with a steel clad box section framework                                                                                                   |
| Frame:                   | Steel box section Mitred and butt<br>welded and filled with insulation<br>material, and a welded steel box<br>section stop                           |
| Ironmongery:             | Solid steel hinges with grease<br>nipple lubricated and phosphor<br>bronze bushes<br>High security locks                                             |
| Operation:               | Manual<br>Electronic door actuator                                                                                                                   |
| Optional extras:         | Louvres<br>Vision panels<br>Stand-alone stainless steel<br>dog bolts                                                                                 |
| Finishes:                | 'Colorcoat' sheets from a range<br>of standard colours<br>Galvanised steel<br>Powder coated in a choice<br>of RAL colours                            |

Rhino-HC Double Leaf

Rhino-HC Single Leaf

Rhino

Protecting People, Assets and Public Places